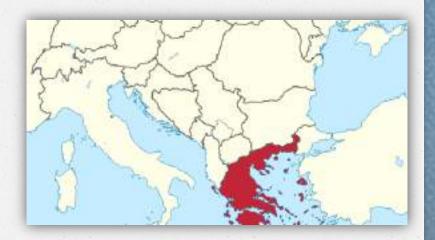

## territory έδαφος

- Greece is located in the Southern Europe bordered to the north by Albania, North Macedonia, Bulgaria and to the east by Turkey.
- The country has **13,676 km** of coastline.
- It has 130,647 km² of land area and 1,310 km² of lakes and rivers.