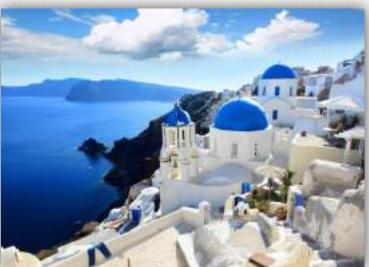

- Navagio Beach
- Also known as Shipwreck Beach, Navagio Beach has extremely blue waters and is located on the Greek island of Zakynthos.

• Greece has about 6,000 islands of which 227 are inhabited

The country is the largest consumer per capita of olive oil in the world, consuming 21 kilos per year.