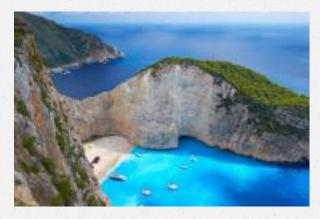

- Navagio Beach
- Also known as Shipwreck Beach, Navagio Beach has extremely blue waters and is located on the Greek island of Zakynthos.

• Greece has about 6,000 islands of which 227 are inhabited

The country is the largest consumer per capita of olive oil in the world, consuming 21 kilos per year.