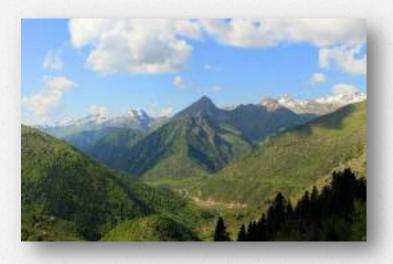

■ 80% of Greece is mountainous. The Pindus mountain range lies across the center of the country in a northwest-to-southeast direction, with a maximum elevation of 2,637 m.

παραδοσιακό φαγητό

Frappé

Moussaka