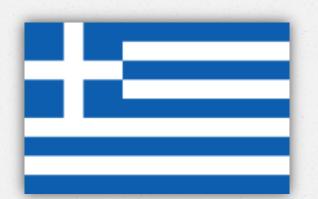

# Flag Σημαία

- The upper left corner called a canton ,that has a white cross in the middle ,symbolizes Greek
   orthodoxy ( the traditional religion).
- Each one of the nine lists corresponds to a syllabe of the phrase "Freedom or Death"
   (Ελευθερία ή θάνατος)