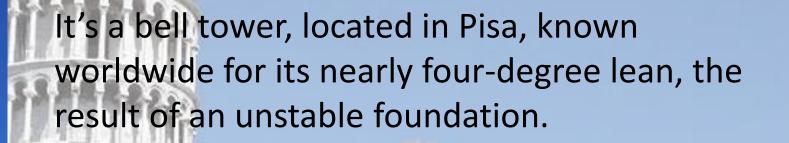

# TOWER OF PISA

Construction began in 1173, by Bonanno Pisano.

A century later, Giovanni Simone was the first to attempt to resolve its lean in order to complete the project.