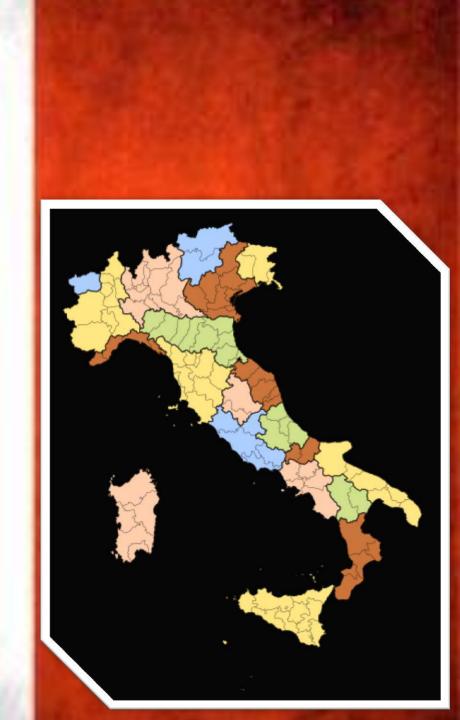

#### Rome is the capital of Italy.

Italy population: 60 665 551 people

Number of Italy regions: 20 regions

Italy borders:France, Switzerland, Austria, Slovenia, San Marino and the Vatican

Capital of Italy: Rome

Italian territory: 301 338 km<sup>2</sup>

Fratelli d'Italia, L'Italia s'è desta; Dell'elmo di Scipio S'è cinta la testa. Dov'è la Vittoria? Le porga la chioma; Ché schiava di Roma Iddio la creò.

Stringiamoci a coorte! Siam pronti alla morte; Italia chiamò.